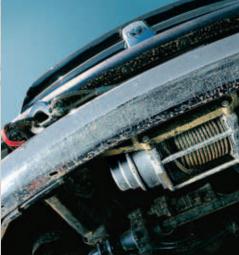

### THE 6.7L CUMMINS<sup>®</sup> TURBO DIESELS. THE MOST FORMIDABLE PARTNERSHIP IN THE WORKING WORLD.

Long known for the strength to power semi trucks, the world-respected Cummins Turbo Diesel engines continue their leadership role with Ram Heavy Duty. The Cummins High Output version — available for both Ram 2500 and 3500 Heavy Duty pickups — boosts measured torque specifications to unsurpassed<sup>[3]</sup> capability; with available torque rated at 800 lb-ft. The Ram 3500 GCWR is equally impressive, maxing out at 30,100 lb.<sup>[4]</sup> The story hardly stops there: with the Cummins High Output Turbo Diesel and the available MAX Tow Package, a properly equipped Ram 3500 Regular Cab ST Dually 4x2 can tow up to an astonishing 22,750 lb. The point that drives it all home is class exclusive<sup>[3]</sup>: only Ram and Cummins offer the value along with the hassle-free operation that completely eliminates the need for a Diesel Exhaust Fluid (DEF) system required by Ford and GM counterparts.

THERMODYNAMICS DEFINED. Unlike competitive designs which use two thermostats, the Cummins engines use only one. With fewer moving parts, it ensures an easier and more cost-effective means to measure temperature and provide standard maintenance.

FORMIDABLE BLOCK STIFFNESS. The cast-iron engine block is comprised of one sole element (others use a combination of metals), which helps contribute to less noise and vibration, and also helps to mitigate harshness.

COMMON-RAIL ARCHITECTURE. The common-rail fuel system in the 6.7-liter Cummins Turbo Diesel works with sophisticated electronics to yield multiple advantages. Among them: uncommonly quiet operation.

**INTEGRATED GRID HEATER.** An engineering accomplishment by Cummins to help achieve outstanding cold-starting ability. The Cummins engines start without glow plugs or an ancillary block heater in temperatures as low as -20°F.