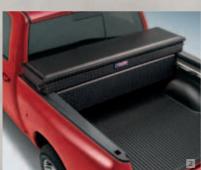

adder Rack, an Authentic Ram Accessory by Mopar. Properly secure all cargo.

**1 CAPABILITY.** It's total strength when you need pulling power: tough Gooseneck Hitch attaches to frame crossmembers and delivers outstanding towing capability.

**2 FUNCTIONALITY.** Barrier for others, strongbox for you. Constructed of diamond plate aluminum, the lockable Heavy-Duty Commercial Grade Toolbox is ideal for jobs large and small.

**3 PROTECTION.** Scratches and dents in the truck bed are history when you opt for the dealer-installed Drop-In Bedliner with its cargo-friendly molded surface.

**4 CONNECTIVITY.** Get with it — and stay there. Web access is critical, and the means to stay in touch with it all is this indispensable Accessory from Mopar: the comprehensive Uconnect Web.<sup>[11]</sup>





Ram 1500 shown.



.

# RAM 2500/3500 **BUYER'S GUIDE**

the

| RAM 2500/3500                                                                                                                                                                                   |          |                   |                |                              |                                 |                      |                               |
|-------------------------------------------------------------------------------------------------------------------------------------------------------------------------------------------------|----------|-------------------|----------------|------------------------------|---------------------------------|----------------------|-------------------------------|
|