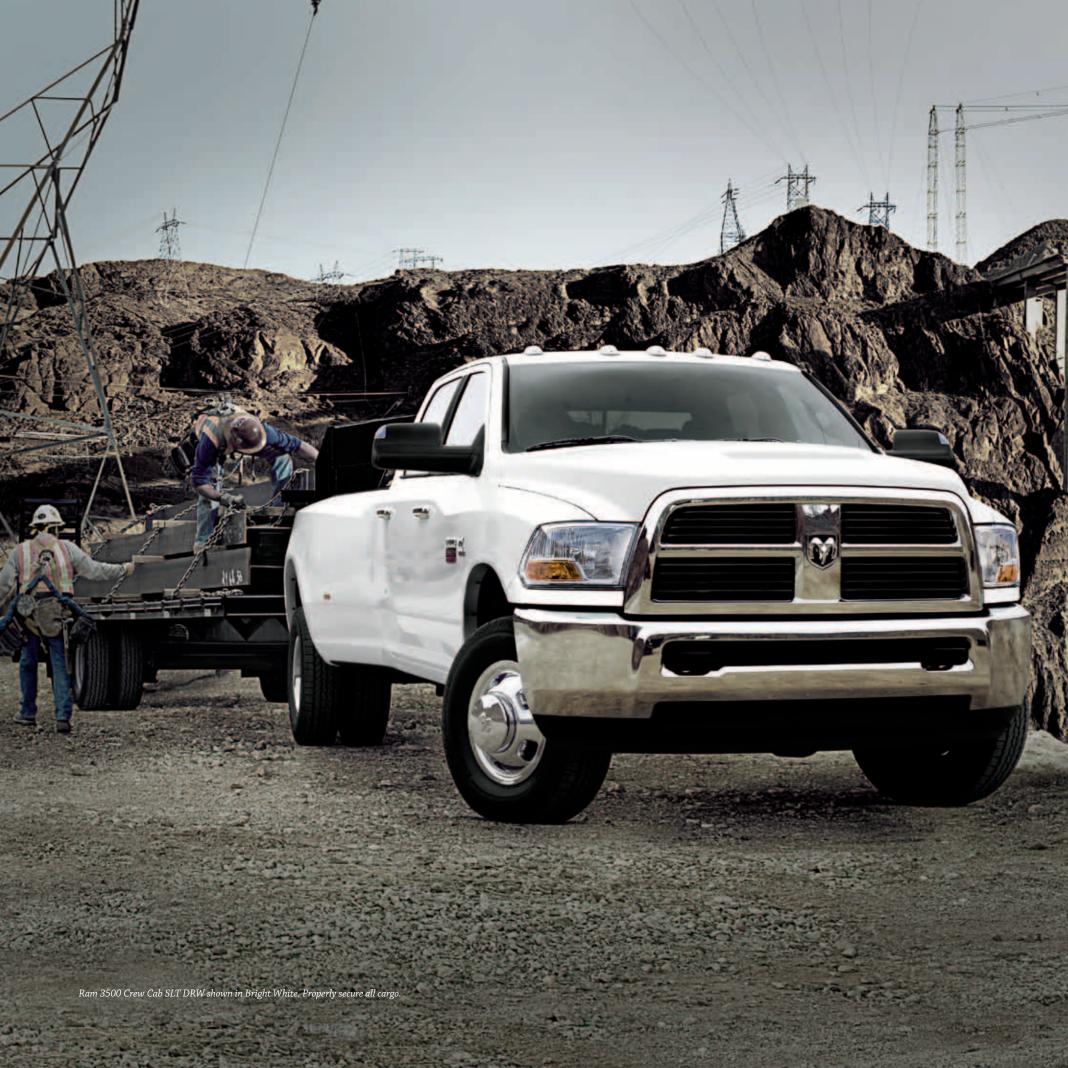

### RAM HEAVY DUTY. HANDS DOWN, A BENCHMARK FOR THE CLASS.

RAM 2500/3500 PICKUPS: Built for work, designed for recreation, ready to handle what life hands you • Unsurpassed 800 lb-ft of torque<sup>[3]</sup> from the available 6.7-liter Cummins High Output Turbo Diesel • Class Exclusive<sup>[3]</sup>: the ingenious and convenient RamBox<sup>®</sup> Cargo Management System (late availability) • Class Exclusive<sup>[3]</sup>: versatile rear in-floor storage bins on Crew Cab models • Class Exclusive<sup>[3]</sup>: available 6-speed manual transmission • Best-in-class honors<sup>[3]</sup>: The mammoth interior volume of Ram Mega Cab<sup>®</sup> • Class Exclusive<sup>[3]</sup>: on Cummins Turbo Dieselequipped models, no need at all for a Diesel Exhaust Fluid (DEF) system — unlike Ford and Chevy diesel-powered models RAM 3500 PICKUPS: These one-ton workhorses feature upgrades that launch them into the realm of extreme capability • Available MAX
Tow Package ramps up GCWR and towing
Exceptional GCWR strength that boosts capability up to 30,100 lb<sup>(4)</sup> • Maximum towing capability reaches a stunning 22,750 lb<sup>(4)</sup>