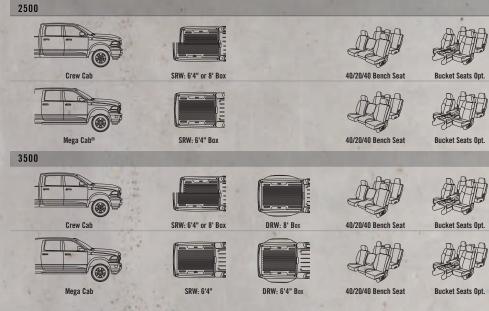

### RAM HEAVY DUTY. HANDS DOWN, A BENCHMARK FOR THE CLASS.

RAM 2500/3500 PICKUPS: Built for work, designed for recreation, ready to handle what life hands you • Unsurpassed 800 lb-ft of torque<sup>[3]</sup> from the available 6.7-liter Cummins High Output Turbo Diesel • Class Exclusive<sup>[3]</sup>: the ingenious and convenient RamBox<sup>®</sup> Cargo Management System (late availability) • Class Exclusive<sup>[3]</sup>: versatile rear in-floor storage bins on Crew Cab models • Class Exclusive<sup>[3]</sup>: available 6-speed manual transmission • Best-in-class honors<sup>[3]</sup>: The mammoth interior volume of Ram Mega Cab<sup>®</sup> • Class Exclusive<sup>[3]</sup>: on Cummins Turbo Dieselequipped models, no need at all for a Diesel Exhaust Fluid (DEF) system — unlike Ford and Chevy diesel-powered models RAM 3500 PICKUPS: These one-ton workhorses feature upgrades that launch them into the realm of extreme capability • Available MAX
Tow Package ramps up GCWR and towing
Exceptional GCWR strength that boosts capability up to 30,100 lb<sup>(4)</sup> • Maximum towing capability reaches a stunning 22,750 lb<sup>(4)</sup>