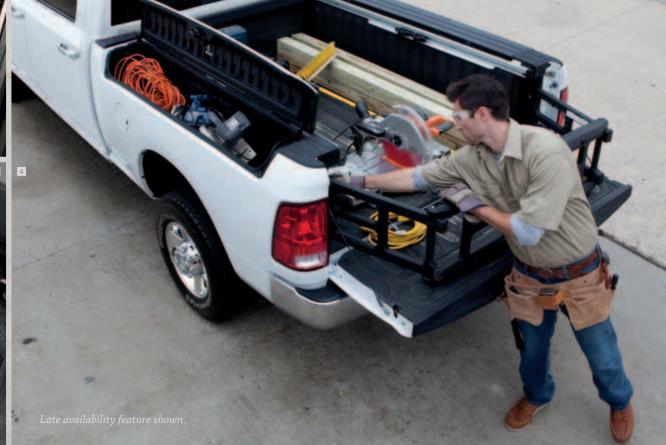

### RAM HEAVY DUTY. HANDS DOWN, A BENCHMARK FOR THE CLASS.

RAM 2500/3500 PICKUPS: Built for work, designed for recreation, ready to handle what life hands you • Unsurpassed 800 lb-ft of torque<sup>[3]</sup> from the available 6.7-liter Cummins High Output Turbo Diesel • Class Exclusive<sup>[3]</sup>: the ingenious and convenient RamBox<sup>®</sup> Cargo Management System (late availability) • Class Exclusive<sup>[3]</sup>: versatile rear in-floor storage bins on Crew Cab models • Class Exclusive<sup>[3]</sup>: available 6-speed manual transmission • Best-in-class honors<sup>[3]</sup>: The mammoth interior volume of Ram Mega Cab<sup>®</sup> • Class Exclusive<sup>[3]</sup>: on Cummins Turbo Dieselequipped models, no need at all for a Diesel Exhaust Fluid (DEF) system — unlike Ford and Chevy diesel-powered models RAM 3500 PICKUPS: These one-ton workhorses feature upgrades that launch them into the realm of extreme capability • Available MAX
Tow Package ramps up GCWR and towing
Exceptional GCWR strength that boosts capability up to 30,100 lb<sup>(4)</sup> • Maximum towing capability reaches a stunning 22,750 lb<sup>(4)</sup>