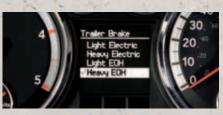

### THE 6.7L CUMMINS<sup>®</sup> TURBO DIESELS. THE MOST FORMIDABLE PARTNERSHIP IN THE WORKING WORLD.

Long known for the strength to power semi trucks, the world-respected Cummins Turbo Diesel engines continue their leadership role with Ram Heavy Duty. The Cummins High Output version — available for both Ram 2500 and 3500 Heavy Duty pickups — boosts measured torque specifications to unsurpassed<sup>[3]</sup> capability; with available torque rated at 800 lb-ft. The Ram 3500 GCWR is equally impressive, maxing out at 30,100 lb.<sup>[4]</sup> The story hardly stops there: with the Cummins High Output Turbo Diesel and the available MAX Tow Package, a properly equipped Ram 3500 Regular Cab ST Dually 4x2 can tow up to an astonishing 22,750 lb. The point that drives it all home is class exclusive<sup>[3]</sup>: only Ram and Cummins offer the value along with the hassle-free operation that completely eliminates the need for a Diesel Exhaust Fluid (DEF) system required by Ford and GM counterparts.