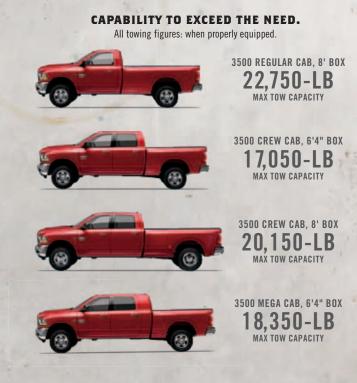

### RAM HEAVY DUTY. HANDS DOWN, A BENCHMARK FOR THE CLASS.

RAM 2500/3500 PICKUPS: Built for work, designed for recreation, ready to handle what life hands you • Unsurpassed 800 lb-ft of torque<sup>[3]</sup> from the available 6.7-liter Cummins High Output Turbo Diesel • Class Exclusive<sup>[3]</sup>: the ingenious and convenient RamBox<sup>®</sup> Cargo Management System (late availability) • Class Exclusive<sup>[3]</sup>: versatile rear in-floor storage bins on Crew Cab models • Class Exclusive<sup>[3]</sup>: available 6-speed manual transmission • Best-in-class honors<sup>[3]</sup>: The mammoth interior volume of Ram Mega Cab<sup>®</sup> • Class Exclusive<sup>[3]</sup>: on Cummins Turbo Dieselequipped models, no need at all for a Diesel Exhaust Fluid (DEF) system — unlike Ford and Chevy diesel-powered models RAM 3500 PICKUPS: These one-ton workhorses feature upgrades that launch them into the realm of extreme capability • Available MAX
Tow Package ramps up GCWR and towing
Exceptional GCWR strength that boosts capability up to 30,100 lb<sup>(4)</sup> • Maximum towing capability reaches a stunning 22,750 lb<sup>(4)</sup>

### THE 6.7L CUMMINS<sup>®</sup> TURBO DIESELS. THE MOST FORMIDABLE PARTNERSHIP IN THE WORKING WORLD.

Long known for the strength to power semi trucks, the world-respected Cummins Turbo Diesel engines continue their leadership role with Ram Heavy Duty. The Cummins High Output version — available for both Ram 2500 and 3500 Heavy Duty pickups — boosts measured torque specifications to unsurpassed<sup>[3]</sup> capability; with available torque rated at 800 lb-ft. The Ram 3500 GCWR is equally impressive, maxing out at 30,100 lb.<sup>[4]</sup> The story hardly stops there: with the Cummins High Output Turbo Diesel and the available MAX Tow Package, a properly equipped Ram 3500 Regular Cab ST Dually 4x2 can tow up to an astonishing 22,750 lb. The point that drives it all home is class exclusive<sup>[3]</sup>: only Ram and Cummins offer the value along with the hassle-free operation that completely eliminates the need for a Diesel Exhaust Fluid (DEF) system required by Ford and GM counterparts.