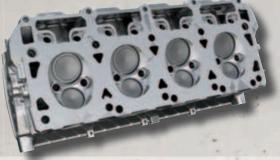

### THE 6.7L CUMMINS<sup>®</sup> TURBO DIESELS. THE MOST FORMIDABLE PARTNERSHIP IN THE WORKING WORLD.

Long known for the strength to power semi trucks, the world-respected Cummins Turbo Diesel engines continue their leadership role with Ram Heavy Duty. The Cummins High Output version — available for both Ram 2500 and 3500 Heavy Duty pickups — boosts measured torque specifications to unsurpassed<sup>[3]</sup> capability; with available torque rated at 800 lb-ft. The Ram 3500 GCWR is equally impressive, maxing out at 30,100 lb.<sup>[4]</sup> The story hardly stops there: with the Cummins High Output Turbo Diesel and the available MAX Tow Package, a properly equipped Ram 3500 Regular Cab ST Dually 4x2 can tow up to an astonishing 22,750 lb. The point that drives it all home is class exclusive<sup>[3]</sup>: only Ram and Cummins offer the value along with the hassle-free operation that completely eliminates the need for a Diesel Exhaust Fluid (DEF) system required by Ford and GM counterparts.

FORMIDABLE BLOCK STIFFNESS. The cast-iron engine block is comprised of one sole element (others use a combination of metals), which helps contribute to less noise and vibration, and also helps to mitigate harshness.