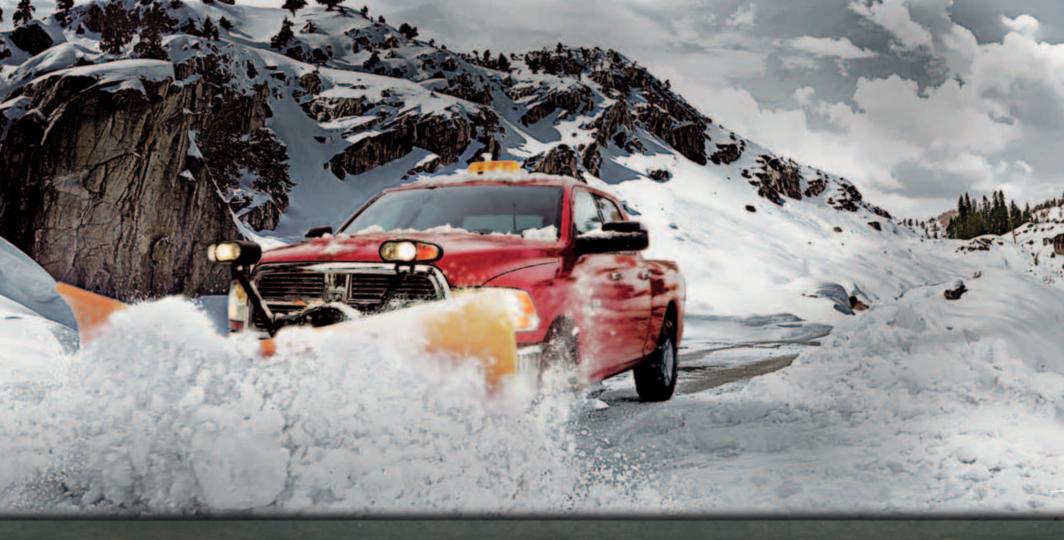

RAM POWER WAGON: No other pickup matches the stunning strengths of the long-lauded Ram Power Wagon® • The most capable off-road full-size pickup, period • Class Exclusive<sup>[3]</sup>: front electronically disconnecting stabilizer bar (or sway bar), allows nine inches of additional articulation • Class Exclusive<sup>[3]</sup>: electronically locking front and rear differentials Class Exclusive<sup>[3]</sup>: 12,000-lb capacity front-mounted WARN® winch, with 4.6-horsepower series wound motor and 125 feet of 3/8-inch aircraftgrade cable • Super-tough 4.56 axle ratio

### RAM HEAVY DUTY. HANDS DOWN, A BENCHMARK FOR THE CLASS.

RAM 2500/3500 PICKUPS: Built for work, designed for recreation, ready to handle what life hands you • Unsurpassed 800 lb-ft of torque<sup>[3]</sup> from the available 6.7-liter Cummins High Output Turbo Diesel • Class Exclusive<sup>[3]</sup>: the ingenious and convenient RamBox<sup>®</sup> Cargo Management System (late availability) • Class Exclusive<sup>[3]</sup>: versatile rear in-floor storage bins on Crew Cab models • Class Exclusive<sup>[3]</sup>: available 6-speed manual transmission • Best-in-class honors<sup>[3]</sup>: The mammoth interior volume of Ram Mega Cab<sup>®</sup> • Class Exclusive<sup>[3]</sup>: on Cummins Turbo Dieselequipped models, no need at all for a Diesel Exhaust Fluid (DEF) system — unlike Ford and Chevy diesel-powered models RAM 3500 PICKUPS: These one-ton workhorses feature upgrades that launch them into the realm of extreme capability • Available MAX
Tow Package ramps up GCWR and towing
Exceptional GCWR strength that boosts capability up to 30,100 lb<sup>(4)</sup> • Maximum towing capability reaches a stunning 22,750 lb<sup>(4)</sup>