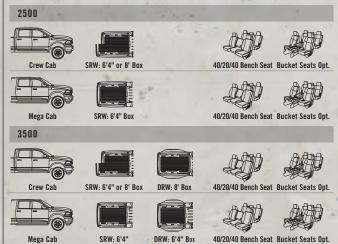

### RAM HEAVY DUTY. HANDS DOWN, A BENCHMARK FOR THE CLASS.

RAM 2500/3500 PICKUPS: Built for work, designed for recreation, ready to handle what life hands you • Unsurpassed 800 lb-ft of torque<sup>[3]</sup> from the available 6.7-liter Cummins High Output Turbo Diesel • Class Exclusive<sup>[3]</sup>: the ingenious and convenient RamBox<sup>®</sup> Cargo Management System (late availability) • Class Exclusive<sup>[3]</sup>: versatile rear in-floor storage bins on Crew Cab models • Class Exclusive<sup>[3]</sup>: available 6-speed manual transmission • Best-in-class honors<sup>[3]</sup>: The mammoth interior volume of Ram Mega Cab<sup>®</sup> • Class Exclusive<sup>[3]</sup>: on Cummins Turbo Dieselequipped models, no need at all for a Diesel Exhaust Fluid (DEF) system — unlike Ford and Chevy diesel-powered models RAM 3500 PICKUPS: These one-ton workhorses feature upgrades that launch them into the realm of extreme capability • Available MAX
Tow Package ramps up GCWR and towing
Exceptional GCWR strength that boosts capability up to 30,100 lb<sup>(4)</sup> • Maximum towing capability reaches a stunning 22,750 lb<sup>(4)</sup>