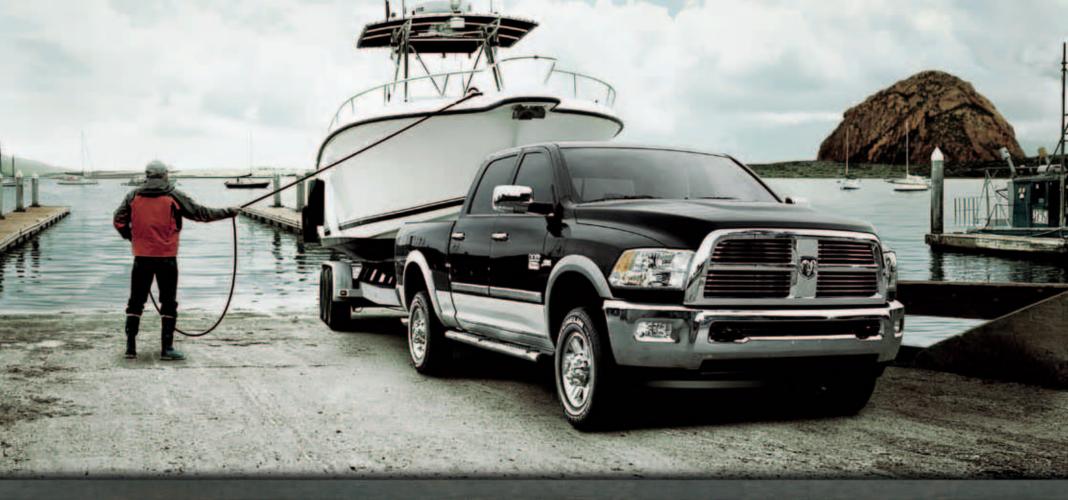

### THE 6.7L CUMMINS<sup>®</sup> TURBO DIESELS. THE MOST FORMIDABLE PARTNERSHIP IN THE WORKING WORLD.

Long known for the strength to power semi trucks, the world-respected Cummins Turbo Diesel engines continue their leadership role with Ram Heavy Duty. The Cummins High Output version — available for both Ram 2500 and 3500 Heavy Duty pickups — boosts measured torque specifications to unsurpassed<sup>[3]</sup> capability; with available torque rated at 800 lb-ft. The Ram 3500 GCWR is equally impressive, maxing out at 30,100 lb.<sup>[4]</sup> The story hardly stops there: with the Cummins High Output Turbo Diesel and the available MAX Tow Package, a properly equipped Ram 3500 Regular Cab ST Dually 4x2 can tow up to an astonishing 22,750 lb. The point that drives it all home is class exclusive<sup>[3]</sup>: only Ram and Cummins offer the value along with the hassle-free operation that completely eliminates the need for a Diesel Exhaust Fluid (DEF) system required by Ford and GM counterparts.