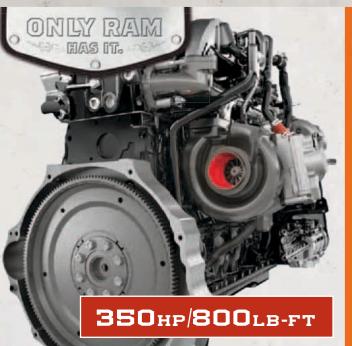

# UNSURPASSED" TORQUE AT YOUR SERVICE.

### THE 6.7L CUMMINS<sup>®</sup> TURBO DIESELS. THE MOST FORMIDABLE PARTNERSHIP IN THE WORKING WORLD.

Long known for the strength to power semi trucks, the world-respected Cummins Turbo Diesel engines continue their leadership role with Ram Heavy Duty. The Cummins High Output version — available for both Ram 2500 and 3500 Heavy Duty pickups — boosts measured torque specifications to unsurpassed<sup>[3]</sup> capability; with available torque rated at 800 lb-ft. The Ram 3500 GCWR is equally impressive, maxing out at 30,100 lb.<sup>[4]</sup> The story hardly stops there: with the Cummins High Output Turbo Diesel and the available MAX Tow Package, a properly equipped Ram 3500 Regular Cab ST Dually 4x2 can tow up to an astonishing 22,750 lb. The point that drives it all home is class exclusive<sup>[3]</sup>: only Ram and Cummins offer the value along with the hassle-free operation that completely eliminates the need for a Diesel Exhaust Fluid (DEF) system required by Ford and GM counterparts.