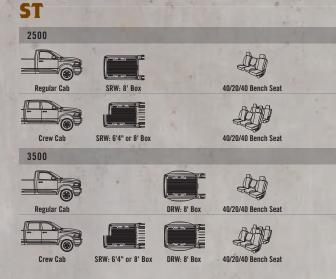

### RAM HEAVY DUTY. HANDS DOWN, A BENCHMARK FOR THE CLASS.

RAM 2500/3500 PICKUPS: Built for work, designed for recreation, ready to handle what life hands you • Unsurpassed 800 lb-ft of torque<sup>[3]</sup> from the available 6.7-liter Cummins High Output Turbo Diesel • Class Exclusive<sup>[3]</sup>: the ingenious and convenient RamBox<sup>®</sup> Cargo Management System (late availability) • Class Exclusive<sup>[3]</sup>: versatile rear in-floor storage bins on Crew Cab models • Class Exclusive<sup>[3]</sup>: available 6-speed manual transmission • Best-in-class honors<sup>[3]</sup>: The mammoth interior volume of Ram Mega Cab<sup>®</sup> • Class Exclusive<sup>[3]</sup>: on Cummins Turbo Dieselequipped models, no need at all for a Diesel Exhaust Fluid (DEF) system — unlike Ford and Chevy diesel-powered models RAM 3500 PICKUPS: These one-ton workhorses feature upgrades that launch them into the realm of extreme capability • Available MAX
Tow Package ramps up GCWR and towing
Exceptional GCWR strength that boosts capability up to 30,100 lb<sup>(4)</sup> • Maximum towing capability reaches a stunning 22,750 lb<sup>(4)</sup>