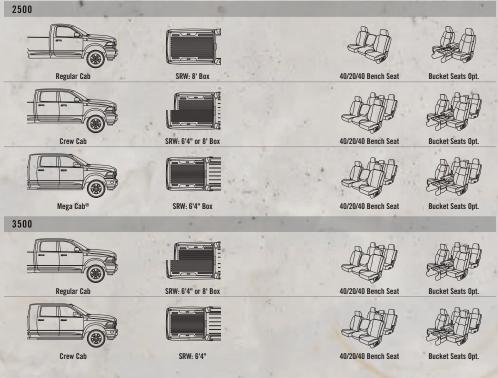

### RAM HEAVY DUTY. HANDS DOWN, A BENCHMARK FOR THE CLASS.

RAM 2500/3500 PICKUPS: Built for work, designed for recreation, ready to handle what life hands you • Unsurpassed 800 lb-ft of torque<sup>[3]</sup> from the available 6.7-liter Cummins High Output Turbo Diesel • Class Exclusive<sup>[3]</sup>: the ingenious and convenient RamBox<sup>®</sup> Cargo Management System (late availability) • Class Exclusive<sup>[3]</sup>: versatile rear in-floor storage bins on Crew Cab models • Class Exclusive<sup>[3]</sup>: available 6-speed manual transmission • Best-in-class honors<sup>[3]</sup>: The mammoth interior volume of Ram Mega Cab<sup>®</sup> • Class Exclusive<sup>[3]</sup>: on Cummins Turbo Dieselequipped models, no need at all for a Diesel Exhaust Fluid (DEF) system — unlike Ford and Chevy diesel-powered models RAM 3500 PICKUPS: These one-ton workhorses feature upgrades that launch them into the realm of extreme capability • Available MAX
Tow Package ramps up GCWR and towing
Exceptional GCWR strength that boosts capability up to 30,100 lb<sup>(4)</sup> • Maximum towing capability reaches a stunning 22,750 lb<sup>(4)</sup>