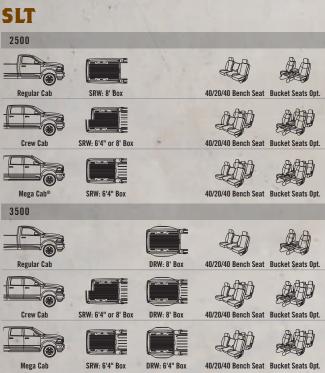

### RAM HEAVY DUTY. HANDS DOWN, A BENCHMARK FOR THE CLASS.

RAM 2500/3500 PICKUPS: Built for work, designed for recreation, ready to handle what life hands you • Unsurpassed 800 lb-ft of torque<sup>[3]</sup> from the available 6.7-liter Cummins High Output Turbo Diesel • Class Exclusive<sup>[3]</sup>: the ingenious and convenient RamBox<sup>®</sup> Cargo Management System (late availability) • Class Exclusive<sup>[3]</sup>: versatile rear in-floor storage bins on Crew Cab models • Class Exclusive<sup>[3]</sup>: available 6-speed manual transmission • Best-in-class honors<sup>[3]</sup>: The mammoth interior volume of Ram Mega Cab<sup>®</sup> • Class Exclusive<sup>[3]</sup>: on Cummins Turbo Dieselequipped models, no need at all for a Diesel Exhaust Fluid (DEF) system — unlike Ford and Chevy diesel-powered models RAM 3500 PICKUPS: These one-ton workhorses feature upgrades that launch them into the realm of extreme capability • Available MAX
Tow Package ramps up GCWR and towing
Exceptional GCWR strength that boosts capability up to 30,100 lb<sup>(4)</sup> • Maximum towing capability reaches a stunning 22,750 lb<sup>(4)</sup>