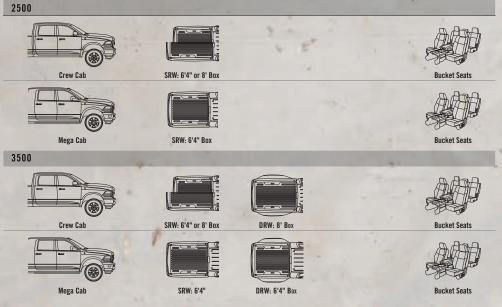

### RAM HEAVY DUTY. HANDS DOWN, A BENCHMARK FOR THE CLASS.

RAM 2500/3500 PICKUPS: Built for work, designed for recreation, ready to handle what life hands you • Unsurpassed 800 lb-ft of torque<sup>[3]</sup> from the available 6.7-liter Cummins High Output Turbo Diesel • Class Exclusive<sup>[3]</sup>: the ingenious and convenient RamBox<sup>®</sup> Cargo Management System (late availability) • Class Exclusive<sup>[3]</sup>: versatile rear in-floor storage bins on Crew Cab models • Class Exclusive<sup>[3]</sup>: available 6-speed manual transmission • Best-in-class honors<sup>[3]</sup>: The mammoth interior volume of Ram Mega Cab<sup>®</sup> • Class Exclusive<sup>[3]</sup>: on Cummins Turbo Dieselequipped models, no need at all for a Diesel Exhaust Fluid (DEF) system — unlike Ford and Chevy diesel-powered models RAM 3500 PICKUPS: These one-ton workhorses feature upgrades that launch them into the realm of extreme capability • Available MAX
Tow Package ramps up GCWR and towing
Exceptional GCWR strength that boosts capability up to 30,100 lb<sup>(4)</sup> • Maximum towing capability reaches a stunning 22,750 lb<sup>(4)</sup>